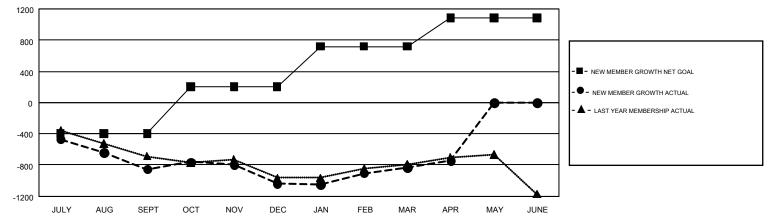

## GMT Constitutional Area 2

REPORT DOES NOT INCLUDE CLUBS IN UNDISTRICTED AREAS.

| Clubs<br>RESULTS FOR 2016-2017 |    |   |    | Members<br>RESULTS FOR 2016-2017 |      |       |       |  |
|--------------------------------|----|---|----|----------------------------------|------|-------|-------|--|
|                                |    |   |    |                                  |      |       |       |  |
| JULY/AUG/SEPT                  | 2  | 1 | 11 | JULY/AUG/SEPT                    | -395 | 518   | 1,373 |  |
| OCT/NOV/DEC                    | 10 | 0 | 8  | OCT/NOV/DEC                      | 599  | 1,075 | 1,258 |  |
| JAN/FEB/MAR                    | 11 | 6 | 4  | JAN/FEB/MAR                      | 516  | 1,153 | 950   |  |
| APR/MAY/JUNE                   | 10 | 2 | 1  | APR/MAY/JUNE                     | 365  | 401   | 309   |  |