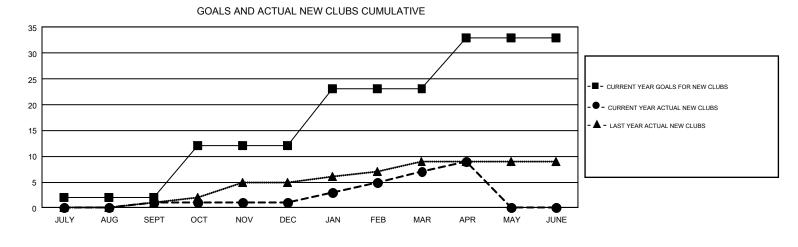

## GMT Constitutional Area 2

REPORT DOES NOT INCLUDE CLUBS IN UNDISTRICTED AREAS.

| Clubs<br>RESULTS FOR 2016-2017 |    |   |    | Members<br>RESULTS FOR 2016-2017 |      |       |       |  |
|--------------------------------|----|---|----|----------------------------------|------|-------|-------|--|
|                                |    |   |    |                                  |      |       |       |  |
| JULY/AUG/SEPT                  | 2  | 1 | 11 | JULY/AUG/SEPT                    | -395 | 518   | 1,373 |  |
| OCT/NOV/DEC                    | 10 | 0 | 8  | OCT/NOV/DEC                      | 599  | 1,075 | 1,258 |  |
| JAN/FEB/MAR                    | 11 | 6 | 4  | JAN/FEB/MAR                      | 516  | 1,153 | 950   |  |
| APR/MAY/JUNE                   | 10 | 2 | 1  | APR/MAY/JUNE                     | 365  | 401   | 309   |  |